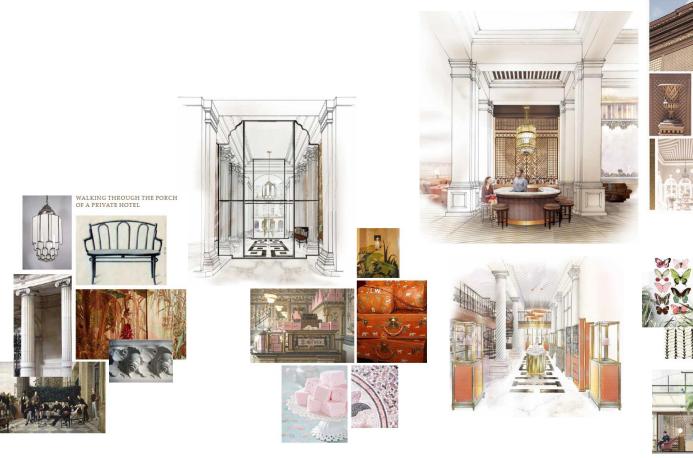

#### Tristan Auer

- Awarded best designer of the year in 2017 by Maisons & objets
- His strength: his ability to value a place while respecting its history and heritage
- References : Hôtel de Crillon Paris, Les bains Douches

Tristan Auer re creates a "Men's club" atmosphere where feminine and masculine's world meet each other. The gentlemen's presence, the attitude of the dandies heritage from the Jockey club period, meet the feminine universe of the elegant, sparkling and sensitive Parisian ladies.

In the bedrooms, the designer resurrects a true Parisian residence experience, with the fire place, with the wood floor. In the "Grand salon" and the new boutique, Tristan associates a club spirit to a subtle declination of materials, tones and light effects.