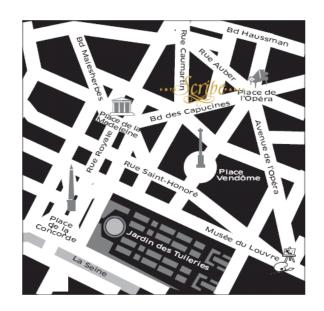

# HOTEL SCRIBE PARIS

Managed by SOFITEL

#LESCRIBE2019

Main entrance Scribe

Between the mythical Opéra Garnier, the departments stores and Le Louvre,

Le Scribe has been beating the vibrant rhythm of Paris for 150 years.

#### A PRESTIGIOUS LOCATION

- On Opera square in the heart of the Parisian vibe,
- A typical parisian "rive droite" way of life place, on the grands boulevards between Opera and Vendôme
- The place to be for shopping
- Walking distance to the Louvre and the Champs Elysées